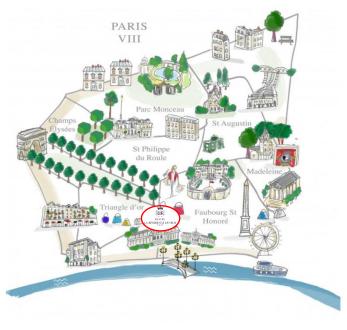

# **GETTING THERE**

### Subway:

Champs-Élysées -Clemenceau (Ligne 1) : 5 min

# Airports:

Charles de Gaulle : 40 min Paris -Orly : 40 min

### **Train Stations:**

Gare de Lyon : 30 min Gare de l'est : 23 min Gare Montparnasse : 14 min

# By Car:

Private with a direct access to the hotel